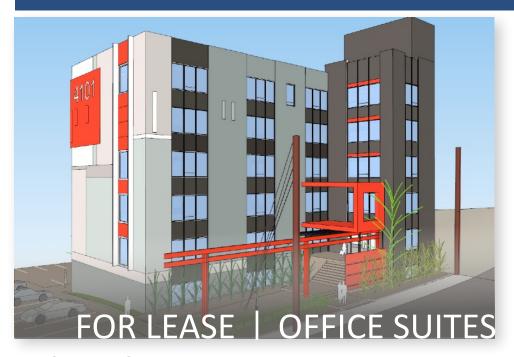

## 4101 E LOUISIANA AVE | Denver CO 80246

**AVAILABLE SF:** 255-4,435/SF \$17.50 -\$19.50 **LEASE RATE: Full Service LEASE TYPE:** CITY: Denver COUNTY: Denver Colorado Blvd/I-25 SUBMARKET: **BLDG USE:** Office 1963 YR BUILT: **BLDG SF:** 26,355 # OF BLDGS:

2.00/1,000

Multiple

**PROPERTY OVERVIEW** 

4101 E Louisiana Ave office building is a six story property that will have a new modern exterior due for completion in early 2019. The 26,000 square foot office building is extremely well located in the redeveloping Colorado Boulevard/Interstate 25 Corridor. The property offers a shared conference room, ADA compliant restrooms, and free surface parking (Ratio = 2.20/1,000 SF) to meet the needs of tenants and their patrons. The newly refinished Lobby and common hallways provides a professional working environment for tenants and their patrons. Every small to mid-size Suite has large windows with expansive city and mountain views which are unparalleled by nearly any other building in the metro Area. The building offers both Century link & Comcast service. 4101 E Louisiana Ave office building is a perfect property for the office professional